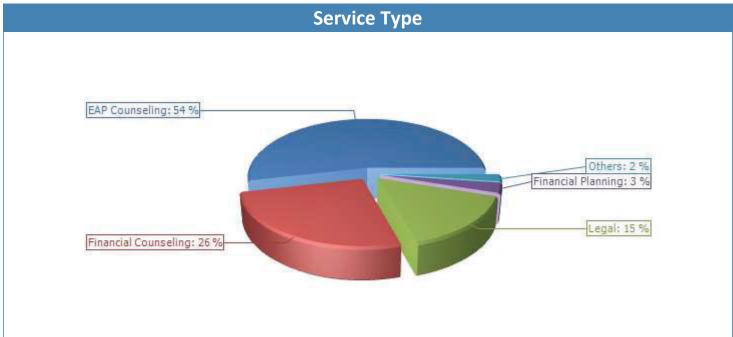

## Sample Report

|                      | 7/1 - 9/30 |        | 10/1 - 12/31 |        | 1/1 - 3/31 |        | 4/1 - 6/30 |        | 7/2021 - 6/2022 |        | 7/2020 - 6/202 |        |
|----------------------|------------|--------|--------------|--------|------------|--------|------------|--------|-----------------|--------|----------------|--------|
| Service Type         | #          | %      | #            | %      | #          | %      | #          | %      | #               | %      | #              | %      |
| Disability Services  | 0          | 0.00%  | 1            | 2.70%  | 0          | 0.00%  | 0          | 0.00%  | 1               | 0.70%  | 2              | 2.04%  |
| EAP Counseling       | 14         | 63.64% | 23           | 62.16% | 24         | 53.33% | 15         | 39.47% | 76              | 53.52% | 73             | 74.49% |
| Elder Care           | 1          | 4.55%  | 0            | 0.00%  | 1          | 2.22%  | 0          | 0.00%  | 2               | 1.41%  | 1              | 1.02%  |
| Financial Counseling | 2          | 9.09%  | 7            | 18.92% | 13         | 28.89% | 15         | 39.47% | 37              | 26.06% | 5              | 5.10%  |
| Financial Planning   | 1          | 4.55%  | 0            | 0.00%  | 2          | 4.44%  | 1          | 2.63%  | 4               | 2.82%  | 1              | 1.02%  |
| Legal                | 4          | 18.18% | 6            | 16.22% | 5          | 11.11% | 7          | 18.42% | 22              | 15.49% | 16             | 16.33% |
| Total                | 22         | 100 %  | 37           | 100 %  | 45         | 100 %  | 38         | 100 %  | 142             | 100 %  | 98             | 100 %  |