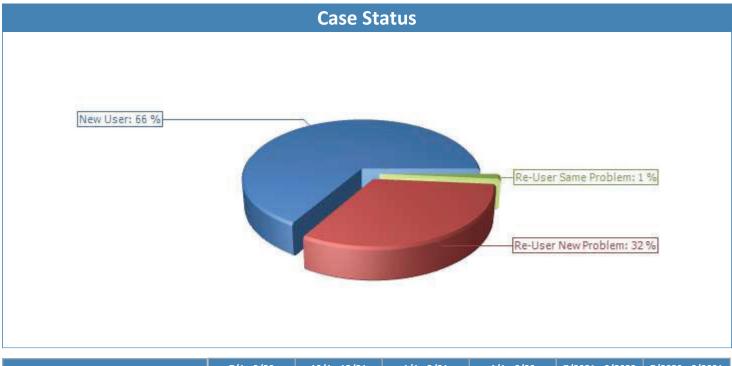

## Sample Report

| Core Status          | 7/1 - 9/30 |        | 10/1 - 12/31 |        | 1/1 - 3/31 |        | 4/1 - 6/30 |        | 7/2021 - 6/2022 |        | 7/2020 - 6/2021 |        |
|----------------------|------------|--------|--------------|--------|------------|--------|------------|--------|-----------------|--------|-----------------|--------|
| Case Status          | #          | %      | #            | %      | #          | %      | #          | %      | #               | %      | #               | %      |
| New User             | 9          | 40.91% | 28           | 75.68% | 29         | 64.44% | 29         | 74.36% | 95              | 66.43% | 56              | 56.00% |
| Re-User New Problem  | 13         | 59.09% | 9            | 24.32% | 15         | 33.33% | 9          | 23.08% | 46              | 32.17% | 40              | 40.00% |
| Re-User Same Problem | 0          | 0.00%  | 0            | 0.00%  | 1          | 2.22%  | 1          | 2.56%  | 2               | 1.40%  | 4               | 4.00%  |
| Total                | 22         | 100 %  | 37           | 100 %  | 45         | 100 %  | 39         | 100 %  | 143             | 100 %  | 100             | 100 %  |