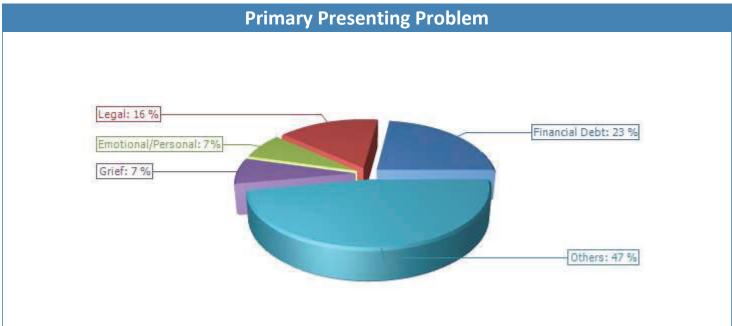

## Sample Report

|                            | 7/1 | - 9/30 | 10/1 - 12/31 |        | 1/1 - 3/31 |        | 4/1 - 6/30 |        | 7/2021 - 6/2022 |        | 7/2020 - 6/2021 |        |
|----------------------------|-----|--------|--------------|--------|------------|--------|------------|--------|-----------------|--------|-----------------|--------|
| Primary Presenting Problem | #   | %      | #            | %      | #          | %      | #          | %      | #               | %      | #               | %      |
| Alcohol                    | 1   | 4.55%  | 0            | 0.00%  | 0          | 0.00%  | 0          | 0.00%  | 1               | 0.71%  | 0               | 0.00%  |
| Anxiety                    | 0   | 0.00%  | 1            | 2.86%  | 3          | 6.67%  | 2          | 5.26%  | 6               | 4.29%  | 13              | 13.40% |
| Autism                     | 0   | 0.00%  | 1            | 2.86%  | 0          | 0.00%  | 0          | 0.00%  | 1               | 0.71%  | 0               | 0.00%  |
| Career                     | 0   | 0.00%  | 0            | 0.00%  | 1          | 2.22%  | 0          | 0.00%  | 1               | 0.71%  | 0               | 0.00%  |
| Caregiver Stress           | 0   | 0.00%  | 2            | 5.71%  | 1          | 2.22%  | 0          | 0.00%  | 3               | 2.14%  | 0               | 0.00%  |
| Depression                 | 2   | 9.09%  | 1            | 2.86%  | 1          | 2.22%  | 0          | 0.00%  | 4               | 2.86%  | 5               | 5.15%  |
| Divorce                    | 1   | 4.55%  | 0            | 0.00%  | 1          | 2.22%  | 1          | 2.63%  | 3               | 2.14%  | 1               | 1.03%  |
| Eldercare                  | 1   | 4.55%  | 0            | 0.00%  | 1          | 2.22%  | 0          | 0.00%  | 2               | 1.43%  | 1               | 1.03%  |
| Emotional/Personal         | 1   | 4.55%  | 4            | 11.43% | 3          | 6.67%  | 2          | 5.26%  | 10              | 7.14%  | 8               | 8.25%  |
| Family Stress              | 1   | 4.55%  | 3            | 8.57%  | 0          | 0.00%  | 1          | 2.63%  | 5               | 3.57%  | 8               | 8.25%  |
| Family/Children            | 1   | 4.55%  | 3            | 8.57%  | 4          | 8.89%  | 2          | 5.26%  | 10              | 7.14%  | 3               | 3.09%  |
| Financial Debt             | 1   | 4.55%  | 6            | 17.14% | 13         | 28.89% | 12         | 31.58% | 32              | 22.86% | 5               | 5.15%  |
| Financial Planning         | 2   | 9.09%  | 0            | 0.00%  | 1          | 2.22%  | 3          | 7.89%  | 6               | 4.29%  | 1               | 1.03%  |
| Financial/Housing          | 0   | 0.00%  | 1            | 2.86%  | 1          | 2.22%  | 1          | 2.63%  | 3               | 2.14%  | 0               | 0.00%  |
| Grief                      | 2   | 9.09%  | 4            | 11.43% | 3          | 6.67%  | 1          | 2.63%  | 10              | 7.14%  | 7               | 7.22%  |
| Health Related Concerns    | 0   | 0.00%  | 0            | 0.00%  | 1          | 2.22%  | 0          | 0.00%  | 1               | 0.71%  | 0               | 0.00%  |
| Legal                      | 4   | 18.18% | 6            | 17.14% | 5          | 11.11% | 7          | 18.42% | 22              | 15.71% | 16              | 16.49% |
| Marital / Relationship     | 2   | 9.09%  | 0            | 0.00%  | 1          | 2.22%  | 0          | 0.00%  | 3               | 2.14%  | 11              | 11.34% |
| Parenting                  | 0   | 0.00%  | 0            | 0.00%  | 0          | 0.00%  | 1          | 2.63%  | 1               | 0.71%  | 0               | 0.00%  |
| Personal Stress            | 3   | 13.64% | 1            | 2.86%  | 3          | 6.67%  | 2          | 5.26%  | 9               | 6.43%  | 4               | 4.12%  |
| PTSD                       | 0   | 0.00%  | 0            | 0.00%  | 0          | 0.00%  | 0          | 0.00%  | 0               | 0.00%  | 1               | 1.03%  |

## Sample Report

|             | Primary Presenting Problem |        |      |         |     |        |     |        |        |          |        |          |  |  |  |
|-------------|----------------------------|--------|------|---------|-----|--------|-----|--------|--------|----------|--------|----------|--|--|--|
|             | 7/1                        | - 9/30 | 10/1 | - 12/31 | 1/1 | - 3/31 | 4/1 | - 6/30 | 7/2021 | - 6/2022 | 7/2020 | - 6/2021 |  |  |  |
|             | #                          | %      | #    | %       | #   | %      | #   | %      | #      | %        | #      | %        |  |  |  |
| Stress      | 0                          | 0.00%  | 0    | 0.00%   | 0   | 0.00%  | 0   | 0.00%  | 0      | 0.00%    | 2      | 2.06%    |  |  |  |
| Trauma      | 0                          | 0.00%  | 0    | 0.00%   | 1   | 2.22%  | 2   | 5.26%  | 3      | 2.14%    | 3      | 3.09%    |  |  |  |
| Work Stress | 0                          | 0.00%  | 2    | 5.71%   | 1   | 2.22%  | 1   | 2.63%  | 4      | 2.86%    | 8      | 8.25%    |  |  |  |
| Total       | 22                         | 100 %  | 35   | 100 %   | 45  | 100 %  | 38  | 100 %  | 140    | 100 %    | 97     | 100 %    |  |  |  |