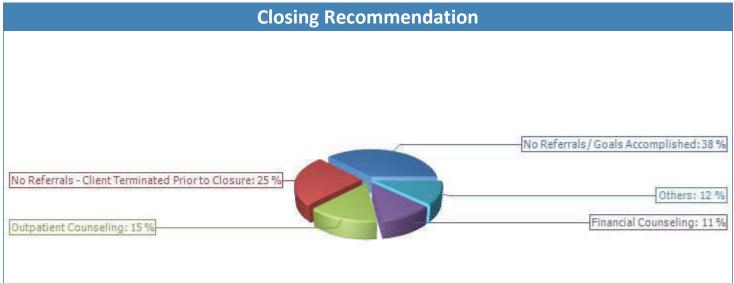

### Sample Report

|                                               | 7/1 | - 9/30 | 10/1 | - 12/31 | 1/1 - 3/31 |        | 4/1 - 6/30 |        | 7/2021 - 6/2022 |        | 7/2020 - 6/2021 |        |
|-----------------------------------------------|-----|--------|------|---------|------------|--------|------------|--------|-----------------|--------|-----------------|--------|
| Closing Recommendation                        | #   | %      | #    | %       | #          | %      | #          | %      | #               | %      | #               | %      |
| Continued for additional time and/or session  | 0   | 0.00%  | 0    | 0.00%   | 1          | 2.27%  | 0          | 0.00%  | 1               | 0.74%  | 3               | 2.86%  |
| EAP Case Closed                               | 1   | 6.67%  | 2    | 7.69%   | 3          | 6.82%  | 4          | 7.84%  | 10              | 7.35%  | 13              | 12.38% |
| Financial Counseling                          | 0   | 0.00%  | 4    | 15.38%  | 4          | 9.09%  | 7          | 13.73% | 15              | 11.03% | 2               | 1.90%  |
| Inpatient Mental Health Treatment             | 0   | 0.00%  | 0    | 0.00%   | 1          | 2.27%  | 0          | 0.00%  | 1               | 0.74%  | 0               | 0.00%  |
| Legal Counseling                              | 0   | 0.00%  | 0    | 0.00%   | 0          | 0.00%  | 2          | 3.92%  | 2               | 1.47%  | 1               | 0.95%  |
| No Referrals - Client Terminated Prior to Clo | 7   | 46.67% | 3    | 11.54%  | 13         | 29.55% | 11         | 21.57% | 34              | 25.00% | 27              | 25.71% |
| No Referrals / Goals Accomplished             | 5   | 33.33% | 11   | 42.31%  | 17         | 38.64% | 18         | 35.29% | 51              | 37.50% | 37              | 35.24% |
| Other Community Resources                     | 0   | 0.00%  | 1    | 3.85%   | 0          | 0.00%  | 1          | 1.96%  | 2               | 1.47%  | 3               | 2.86%  |
| Outpatient Counseling                         | 2   | 13.33% | 5    | 19.23%  | 5          | 11.36% | 8          | 15.69% | 20              | 14.71% | 19              | 18.10% |
| Total                                         | 15  | 100 %  | 26   | 100 %   | 44         | 100 %  | 51         | 100 %  | 136             | 100 %  | 105             | 100 %  |