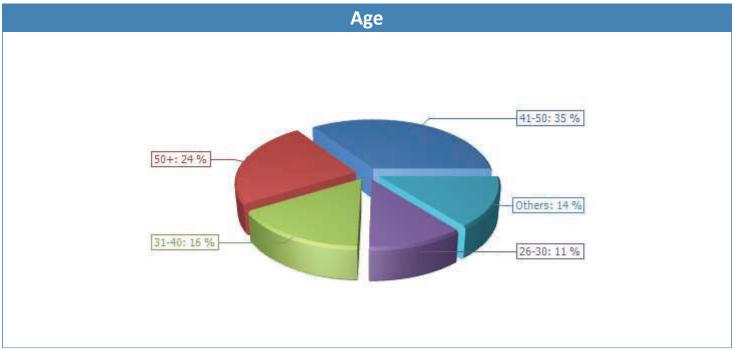

## Sample Report

| Age   | 7/1 | - 9/30 | 10/1 - 12/31 |        | 1/1 - 3/31 |        | 4/1 - 6/30 |        | 7/2021 - 6/2022 |        | 7/2020 - 6/202 |        |
|-------|-----|--------|--------------|--------|------------|--------|------------|--------|-----------------|--------|----------------|--------|
| Age   | #   | %      | #            | %      | #          | %      | #          | %      | #               | %      | #              | %      |
| 0-17  | 1   | 4.55%  | 1            | 2.70%  | 1          | 2.22%  | 4          | 10.53% | 7               | 4.93%  | 3              | 3.06%  |
| 18-25 | 4   | 18.18% | 4            | 10.81% | 3          | 6.67%  | 2          | 5.26%  | 13              | 9.15%  | 11             | 11.22% |
| 26-30 | 1   | 4.55%  | 1            | 2.70%  | 10         | 22.22% | 4          | 10.53% | 16              | 11.27% | 5              | 5.10%  |
| 31-40 | 5   | 22.73% | 4            | 10.81% | 7          | 15.56% | 7          | 18.42% | 23              | 16.20% | 31             | 31.63% |
| 41-50 | 4   | 18.18% | 17           | 45.95% | 16         | 35.56% | 12         | 31.58% | 49              | 34.51% | 15             | 15.31% |
| 50+   | 7   | 31.82% | 10           | 27.03% | 8          | 17.78% | 9          | 23.68% | 34              | 23.94% | 33             | 33.67% |
| Total | 22  | 100 %  | 37           | 100 %  | 45         | 100 %  | 38         | 100 %  | 142             | 100 %  | 98             | 100 %  |