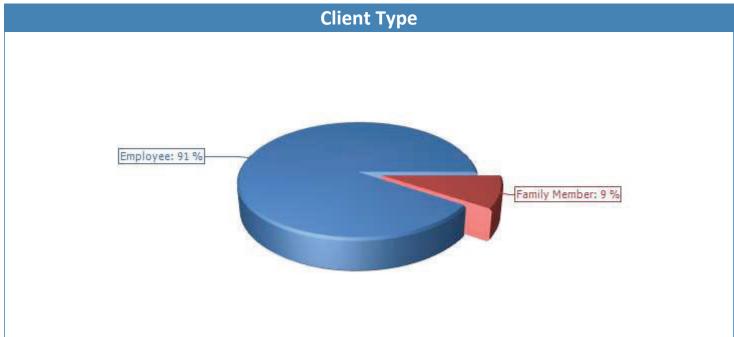

## Sample Report

|               | 7/1 - 9/30 10/ |        | 10/1 | 10/1 - 12/31 |    | 1/1 - 3/31 |    | 4/1 - 6/30 |     | 7/2021 - 6/2022 |     | - 6/2021 |
|---------------|----------------|--------|------|--------------|----|------------|----|------------|-----|-----------------|-----|----------|
| Client Type   | #              | %      | #    | %            | #  | %          | #  | %          | #   | %               | #   | %        |
| Employee      | 20             | 90.91% | 35   | 94.59%       | 40 | 88.89%     | 35 | 89.74%     | 130 | 90.91%          | 92  | 91.09%   |
| Family Member | 2              | 9.09%  | 2    | 5.41%        | 5  | 11.11%     | 4  | 10.26%     | 13  | 9.09%           | 8   | 7.92%    |
| Manager       | 0              | 0.00%  | 0    | 0.00%        | 0  | 0.00%      | 0  | 0.00%      | 0   | 0.00%           | 1   | 0.99%    |
| Total         | 22             | 100 %  | 37   | 100 %        | 45 | 100 %      | 39 | 100 %      | 143 | 100 %           | 101 | 100 %    |